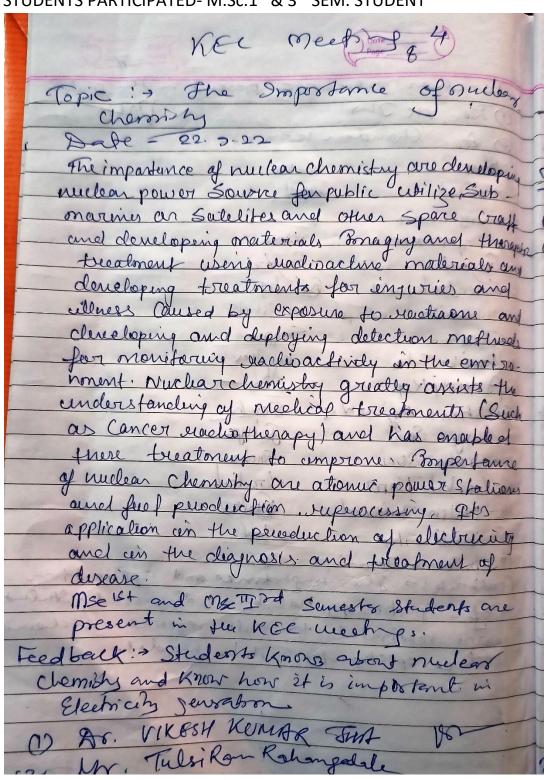

| THE RESERVE TO SERVE THE PERSON NAMED IN COLUMN TWO IS NOT THE PERSON NAMED IN COLUMN TWO IS NAMED |                |  |  |  |  |  |

(27) Special Guest Lecture

#### Date-13/7/22

**Topic- Career opportunities in chemistry after post graduation** 

Expert/Speaker- Mr. Sanjay Ku. Jain (Asst. Professor)

**Govt. RMD Girls PG College (Ambikapur)** 

Mr. HeeralalSingh (Asst. Professor)

**Govt. Naveen College Premnagar** 

Faculty Members - 1. Dr. Chandan Kumar

2. Mr. T.R. Rahangdale

3. Dr. V.K. Jha

Student Participate- M.Sc. 4<sup>th</sup> semester students



### DATE- 22/09/2022

#### TOPIC- THE IMPORTANCE OF NUCLEAR CHEMISTRY

SPEAKER-Dr. VIKESH KUMAR JHA

STUDENTS PARTICIPATED- M.Sc.1st & 3rd SEM. STUDENT



| M.sc Jst                            |