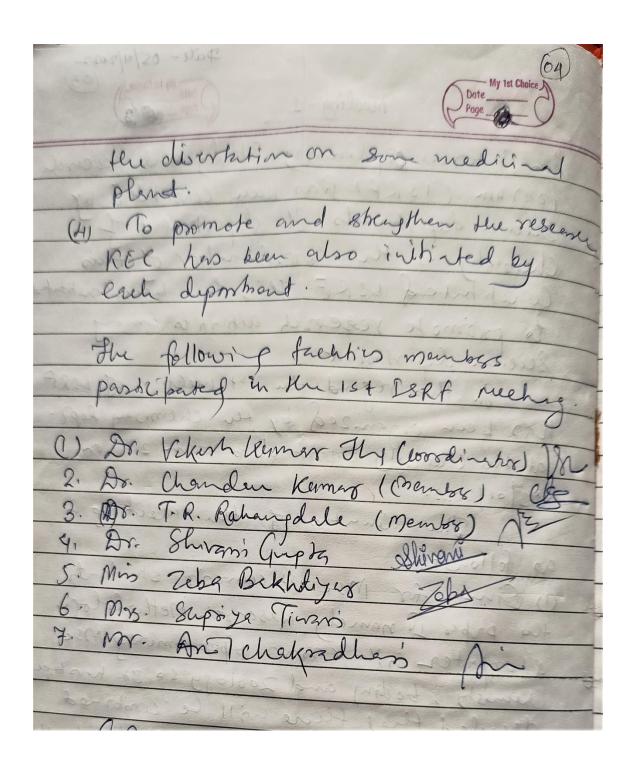

ere will be combined         |
| cless for this paper which will be trught   |
| by Dr. Chandon Kunor Asthis Course is very  |
| important for Research so findly rever      |
| (mill be taken for flux course.             |
| 12. As to proposate ocserch at the college. |
| a intravershinen work week                  |
| introde for same out while                  |
| bour intaked by the Sept of Boomy and       |
| di ambre de de Tantogy Einer                |
| " me study of terminidal effect of & force  |
| plant extret                                |
|                                             |
| (3) To strengthen research, In Mrse Student |
| a sid sense & you suresty weather to so     |
| for social out reach same and more          |
| Teacher's Signature                         |



(19)KEC MEETING-1 (CONSTITUTION OF KEC)

DATE-06/01/2022

| Gor. RRM PG College Syrajpurs, CG                                  |
|--------------------------------------------------------------------|
| Department - Chemish Page 2<br>Establishent of KEC<br>KEC Making D |
| KEC Making (1)                                                     |
| In prosuance of the ISAC meeting minutes                           |
| dated or. The cremistry deprograment                               |
| has constituted its KEC on 13/1/22                                 |
|                                                                    |
| Name & Designation of                                              |
| Name & Designation of  KEC coordinates                             |
|