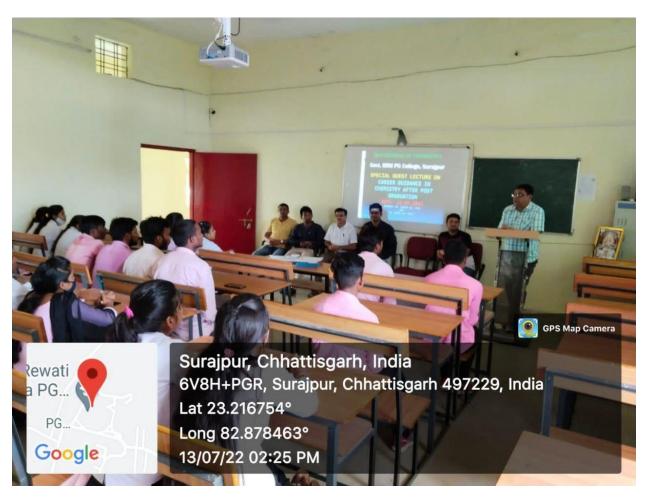

| 34.0005        |  |  |  |  |  |
|                                                 |                                                                                            | THE RESERVE TO SERVE THE PERSON NAMED IN COLUMN TWO IS NOT THE PERSON NAMED IN COLUMN TWO IS NAMED |                |  |  |  |  |  |

(27) Special Guest Lecture

#### Date-13/7/22

**Topic- Career opportunities in chemistry after post graduation** 

Expert/Speaker- Mr. Sanjay Ku. Jain (Asst. Professor)

**Govt. RMD Girls PG College (Ambikapur)** 

Mr. HeeralalSingh (Asst. Professor)

**Govt. Naveen College Premnagar** 

Faculty Members - 1. Dr. Chandan Kumar

2. Mr. T.R. Rahangdale

3. Dr. V.K. Jha

Student Participate- M.Sc. 4<sup>th</sup> semester students



### DATE- 22/09/2022

#### TOPIC- THE IMPORTANCE OF NUCLEAR CHEMISTRY

SPEAKER-Dr. VIKESH KUMAR JHA

STUDENTS PARTICIPATED- M.Sc.1st & 3rd SEM. STUDENT



| M.sc Jst                            |