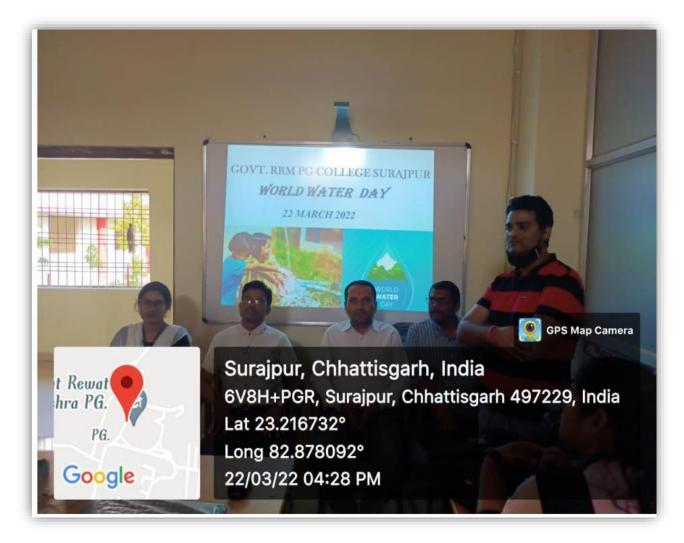

ri Importance and application |
| of Spectroscopy has been discussed that        |
| are motivated towards research in chem         |
| where spectrosopy and be medel.                |

(22) Guest Lecture

Date: - 9/3/2022

**Topic- Strategy for preparation of (CSIR NET, GATE, SET and other competition exam.)** 

Expert/Speaker/Guest: - Dr. Sunita S. Sanwaria (Asst. Professor Department of chemistry)

Govt. Naveen Kanya Mahavidyalaya Surajpur (C.G.)

Student participate: - M.Sc. 1<sup>st</sup>, 2<sup>nd</sup> and 3rd Sem (Chemistry) students



(23) Seminar (Power point presentation)

Date: - 22/03/2022

**9Topic- World Water Day Celebrate** 

Expert/Speaker- Dr. V.K. Jha, Dr. Chandan Ku., Mr. C.B. Mishra, Mr. A.K. Paikra, Miss Zeba Bakhtiyar

Student Participate- PG.(Chemistry) students



(24) ISRF MEETING- 2

**DATE- 05/04/2022** 

SPEAKER-Dr. VIKESH KUMAR JHA (ASST PROF. & HOD CHEMISTRY)



Today, as April 2022, the Interdisciplinary Study and research from (ISRF) Committee, which is an integral approach of department of chemistry, zoology and Botany organized its mooting to have discussion on interdisciplinary academic and research purposes. This 2nd meeting hasbeen organized by department of Zoology at Room.

no - 83A an asion. 2022. The minutes of the meeting is as follow.

- 1. The Paper-III of M. Sc.-III Semester" Intellectual
  proposity, Human Rights and Environment: Basics"
  is a Compulsory paper-for M. Sc. Chemistry,
  Botany and Zoology. So, the TSRF Committee
  has decided to teach this paper Collectively
  by Dr. Chandan Kumar, H.O.D., Zoology, Gort.
  RAM