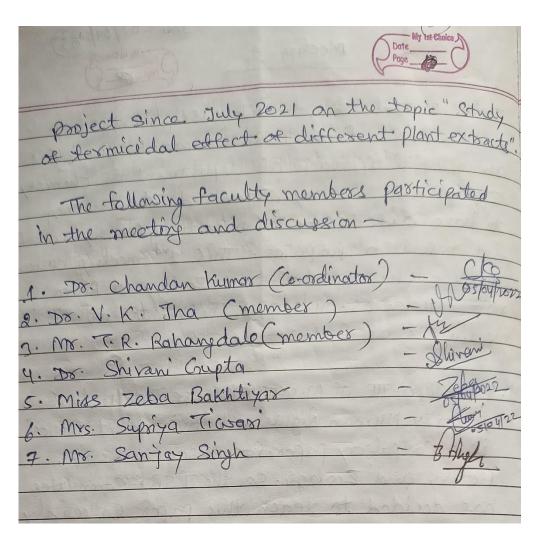

y,
  Botany and Zoology. So, the TSRF Committee
  has decided to teach this paper Collectively
  by Dr. Chandan Kumar, H.O.D., Zoology, Gort.
  RAM P.G. College, Surajpur (C. C.)
- 2. To promote the interdisciplinary work department of Botany, zology and chamistry has decided to organize excursion toux for all of the M.SC. Ind Semester students all togethner So that they can get interacted with the students of other departments. The aim of this interdisciplinary work is to expose all students to all these streams of science in presence of departmental faculties. The automa coil be beneficial for all students by resolving their quiry on the Spot.
- 3. To promote the sesearch chrisonment in the College departments, Doth the Zeology and Rotani department has de Continuing the minor research



## (25) 3 Days Chemistry Practical Workshop

Day-1

Date:-12/04/22

**Topic: - The theory Practical and Demonstration of various chemistry lab apparatus** 

Expert/Speaker: - Dr. A.K. Jha (Asst. professor and Head Dept. Of chemistry)

(Govt. Shivnath Science College Rajnandgaon)

Student Participate- PG. (Chemistry) Students



## Three days Workshop



on

"Analytical instruments handling and their applications"

Date: 12<sup>th</sup>, 13<sup>th</sup> & 16<sup>th</sup> April 2022 Jointly Organized by

Department of Chemistry, Govt. R. R. M. P.G. College, Surajpur Distt.- Surajpur

Department of Chemistry, Govt. Girls College Surajpur Distt.- Surajpur (C.G.



**Chief Guest** 



Dr. A. K. Jha
Assistant Proffessor & Head
Department of Chemistry
Govt. Shivnath Science College,
Rajnandgaon