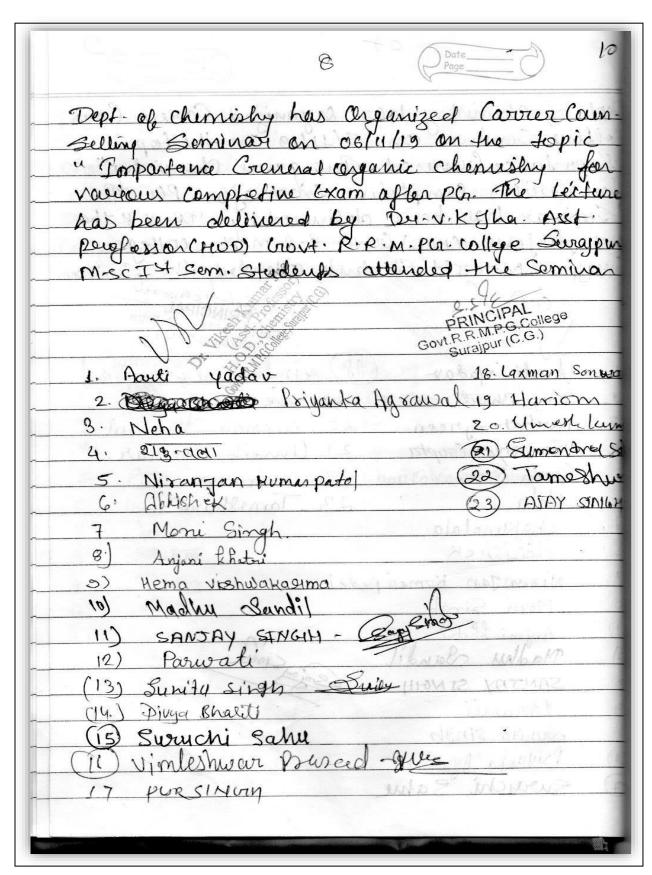

eer counselling seminar: - Date: 5/11/2019

**Topic:** - importance of general inorganic chemistry for various competitive exam **Expert/speaker** –Dr. Vikesh Kumar Jha (Assistant professor & HOD Department of chemistry)

Student participate: -M.Sc.1st sem.(chemistry) 07 Chemistry has organized been delivered by Students attended Govt.R.R.M.P.G.College Surajpur (C.G.) Aurti yadar vindeshwar Pousao 20 Konypoing Coupta Hema vishwakalima 92 6. 7, Shakunatala Abhishek 9 Nivanjan Kuman patel 10 11. 121 13 14 15 Psiyanka Agsawa

# (10) Career counselling seminar: - Date: 6/11/2019

**Topic:** -importance of general organic chemistry for various competitive exam **Expert/speaker:** -Dr. Vikesh Kumar Jha (Assistant professor & HOD) **Student** 

participate: -M.Sc.1<sup>st</sup> sem. (chemistry)



#### (11)Guest lecture

Date: 18/2/2020

**Topic:** -Electrochemistry (New approach to electrochemistry)

# **Expert/speaker:** -Dr. A. k. Jha (assistant professor & HOD of chemistry)

Govt. Shivnath science college, Rajnandgaon (C.G)

**Student participate: -**PG. (M.Sc. chemistry student)

| 18/02/20 Guest 5