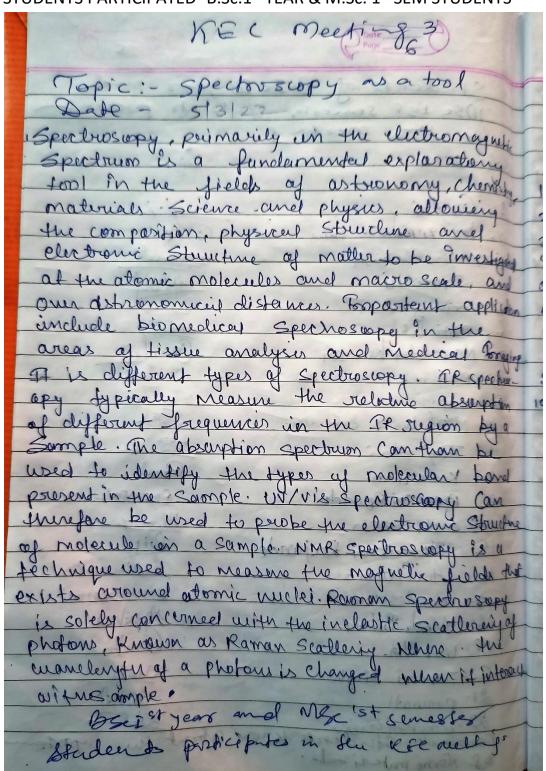

|

Bremo Students of BSCII years Me ist seneste students SN Name 1. Graytori O. MP PARAN ANSMAS 3. Vinecta Sinsh 4, Santoshi S. Winny lemm (, Moti lat > Narendog Kuman Abhishek 8' Abhishek Kumau Pal 9. Syman Syman 10. Notes kumon kushwaha 1. Roj Soni mustas Ramal. 12 Kamalbhan 1 124 13. Prem sei Bawade Poromear 14. mithlesh 15. Pitambay Rajuade 16. Spril Kum oct. Bindoweni it Bindeshwari Atrailera 18' Mamta Paikera 19. Urmila 20. Jamuni Lingh -पावती 21. parwati : Students know about the suporta 22 · Lower on Crusia of somo materials.

#### (21)KEC MEETING-3

#### DATE- 05/03/2022

**TOPIC- SPECTROSCOPY AS A TOOL** 

SPEAKER- Dr. VIKESH KUMAR JHA & Dr. CHANDAN KUMAR

STUDENTS PARTICIPATED- B.Sc.1st YEAR & M.Sc. 1st SEM STUDENTS



| B. G.C. A. Page 7                              |
|------------------------------------------------|
| Teacher merodoes present in the orahi          |
| OD Dr. VK The                                  |
| . 12 Dr. Chandan Kerner                        |
| Name. Sign                                     |
| 1. Moti sal                                    |
| 2 Vinoykumas Oim                               |
| 3 MD JAFANAMARY COMM                           |
| 4, Graytori Grayfori                           |
| S Naviendry kymai Rundry                       |
| 6. Abhishel Kumarpal Abhishel                  |
| 7 Syman Syman                                  |
| 8 Kan Fa Seely legister                        |
| 9. Aranjky                                     |
| 10,5 who dajuade Such