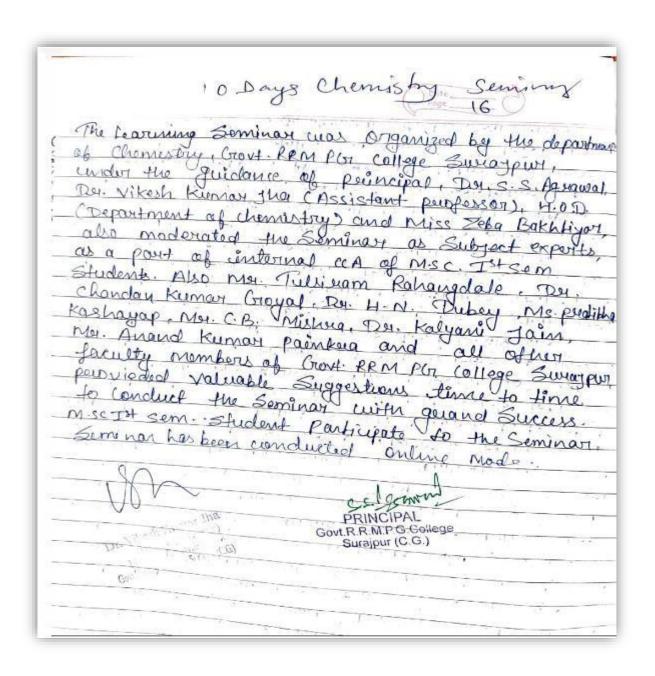

pplications                                                             | Dr. Jatinder Singh Department of Chemistry Unversity of Idaho, USA                                                                                     |
|                          | 12:15 PM<br>to<br>12:30 PM |             | Closing Address & Vote of Thanks                                                                       |                                                                                                                                                        |

# (13)10 Days seminar (chemistry)

Date (6/8/2021)

**Topic: - learning seminar** 

Expert/speaker: -Dr. Vikesh Kumar Jha (Assistant professor (HOD))

Miss SAYYADA ZEBA BAKHITYAR

**Student participate:** -M.Sc. 1<sup>st</sup> sem. students



#### (14)One day seminar cum workshop

Date (28/6/2021)

Topic: - Frequency importance and usefulness of career in the field of chemistry

Expert/speaker: -Dr. TEOYAJ SHUKLA (Govt. Rani Durgawati college)

Dr. A. k. JHA

Govt. Shivnath science college, Rajnandgaon (C.G)

#### Participate: -Govt. RRM PG college, Surajpur All teachers



#### (15)4 Days training program

Date (7/9/2021-10/9/2021)

**Topic: - Social Outreach and Skill Development** 



**Student participate:** -M.Sc. 2<sup>nd</sup> sem. (Chemistry) students

(16)4 Days training program

Date (13/9/2021-16/9/2021)

**Topic:**-social outreach and skill development

**Student participate:** - M. Sc. 2<sup>nd</sup> semester students



# (17) Guest seminar/Guest lecture

Date-(29/12/2021)

**Topic: -unit conversion and solution