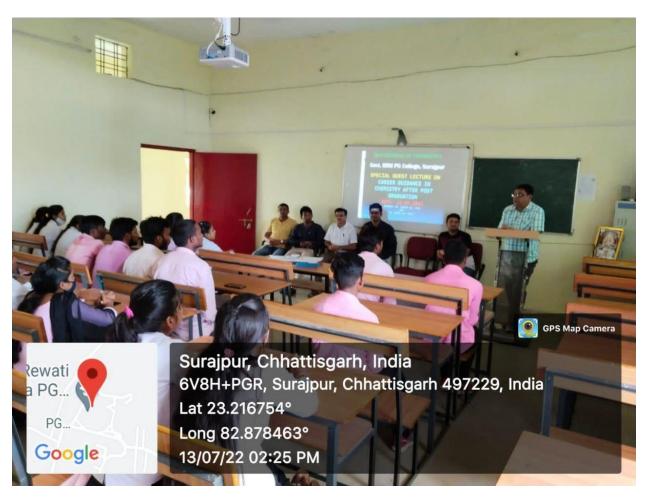

| 34.0005        |  |  |  |  |
|                                                 |                                                                                            | THE RESERVE TO SERVE THE PERSON NAMED IN COLUMN TWO IS NOT THE PERSON NAMED IN COLUMN TWO IS NAMED |                |  |  |  |  |

(27) Special Guest Lecture

#### Date-13/7/22

**Topic- Career opportunities in chemistry after post graduation** 

Expert/Speaker- Mr. Sanjay Ku. Jain (Asst. Professor)

**Govt. RMD Girls PG College (Ambikapur)** 

Mr. HeeralalSingh (Asst. Professor)

**Govt. Naveen College Premnagar** 

Faculty Members - 1. Dr. Chandan Kumar

2. Mr. T.R. Rahangdale

3. Dr. V.K. Jha

Student Participate- M.Sc. 4<sup>th</sup> semester students



### DATE- 22/09/2022

#### TOPIC- THE IMPORTANCE OF NUCLEAR CHEMISTRY

SPEAKER-Dr. VIKESH KUMAR JHA

STUDENTS PARTICIPATED- M.Sc.1st & 3rd SEM. STUDENT



| M.sc Jst                            |