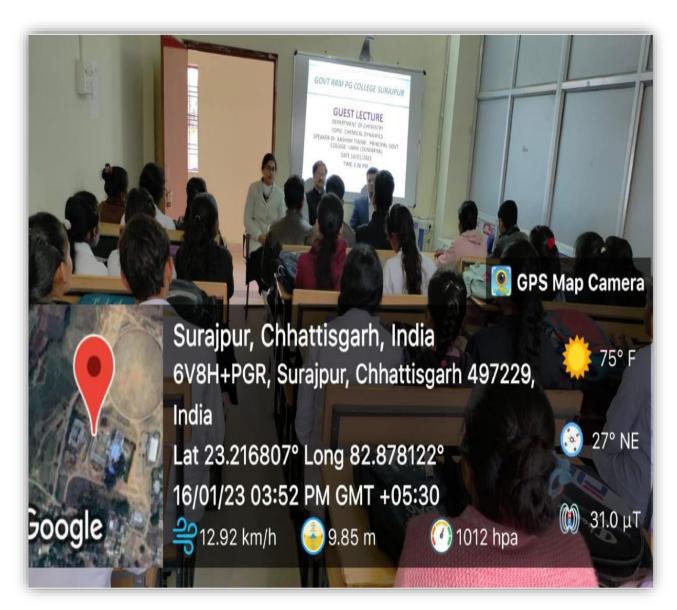

|

(32) Special guest lecture

Date-16/1/2023

**Topic- Chemical Dynamic** 

**Expert/Speaker- Dr. Ashish Tiwari (Principal)** 

Govt. college Jarhi

Student Participate- M.Sc.1<sup>st</sup> semester students



Date - 30/1/2023

**Topic- Removal of Heavy Metal through adsorption** 

**Expert/Speaker- Dr. Ashish Tiwari (Principal)** 

Govt. college Jarhi

Student Participate- M.Sc. 3<sup>rd</sup> Sem. students