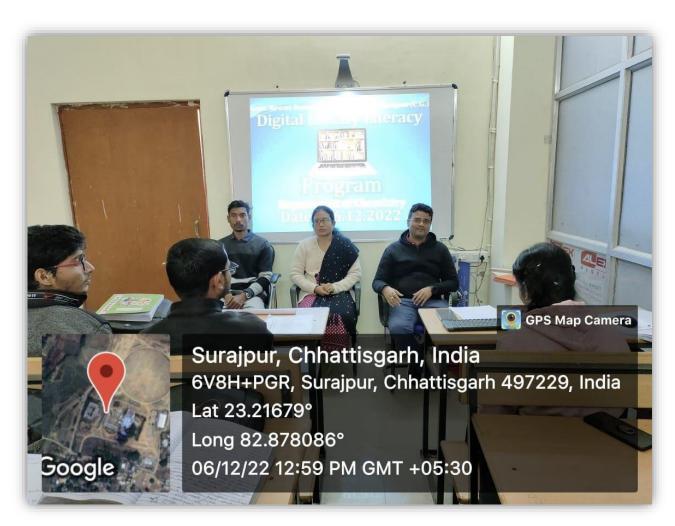

|
| The Committee of the Co |

## Date-6/12/22

Topic- The importance of digital Library in the current science under this program

Expert/Speaker-Smt. Neerja Bhagat (Librarian)

Dr. V.K. Jha (Asst. Professor)

**H.O.D. Chemistry** 

Shri Deepchand Ekka (Asst. prof department of

mathematics)

Student Participate- M.Sc. 1<sup>st</sup>& M.Sc. 3<sup>rd</sup> sem.



## DATE- 08/12/2022

SPEAKER- Dr. VIKESH KUMAR JHA (ASST PROF & HOD CHEMISTRY)

| Date-08/12/2022 69