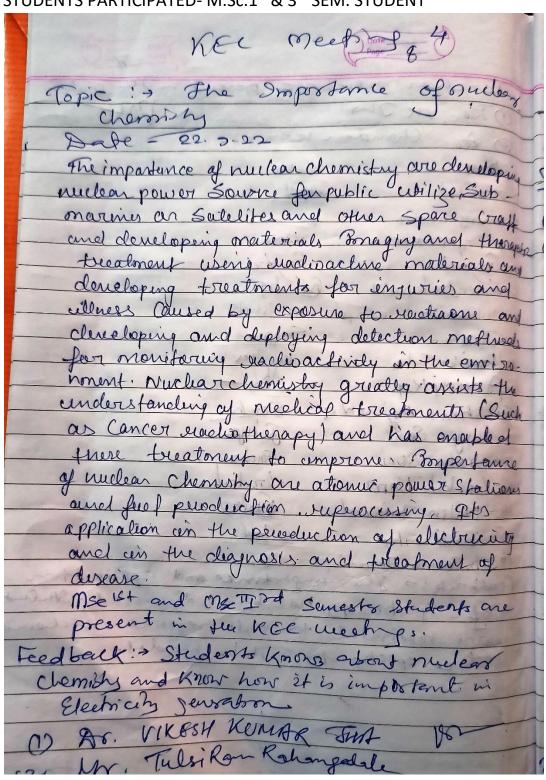

| THE RESERVE TO SERVE THE PERSON NAMED IN COLUMN TWO IS NOT THE PERSON NAMED IN COLUMN TWO IS NAMED |                |  |  |  |  |

(27) Special Guest Lecture

#### Date-13/7/22

**Topic- Career opportunities in chemistry after post graduation** 

Expert/Speaker- Mr. Sanjay Ku. Jain (Asst. Professor)

**Govt. RMD Girls PG College (Ambikapur)** 

Mr. HeeralalSingh (Asst. Professor)

**Govt. Naveen College Premnagar** 

Faculty Members - 1. Dr. Chandan Kumar

2. Mr. T.R. Rahangdale

3. Dr. V.K. Jha

Student Participate- M.Sc. 4<sup>th</sup> semester students



### DATE- 22/09/2022

#### TOPIC- THE IMPORTANCE OF NUCLEAR CHEMISTRY

SPEAKER-Dr. VIKESH KUMAR JHA

STUDENTS PARTICIPATED- M.Sc.1st & 3rd SEM. STUDENT



| M.sc Jst                            |