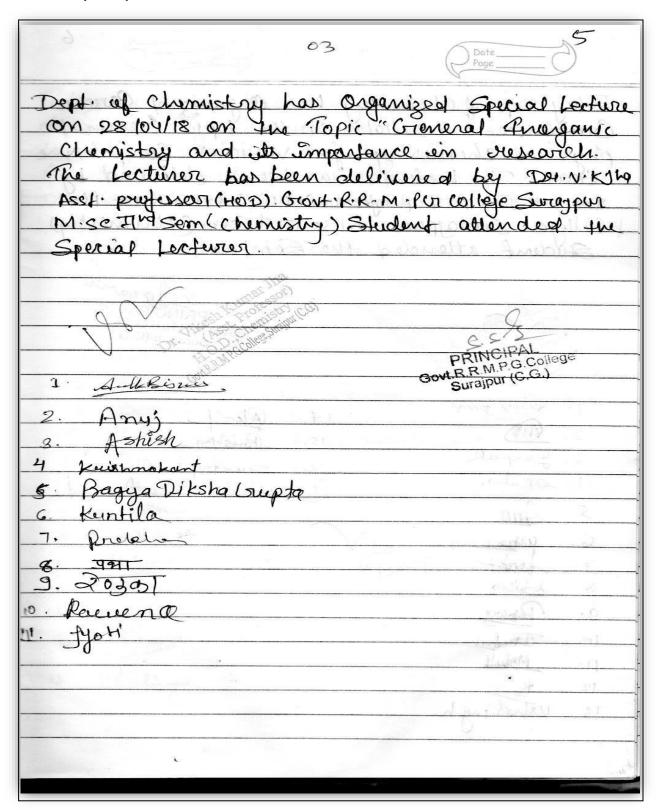

|

(3) Special lecture Date (28/4/2018)

**Topic:** -General inorganic chemistry

Expert/speaker - Dr. Vikesh Kumar Jha (Assistant professor & HOD)

**Student participate:** -M.Sc.2<sup>nd</sup> sem. students

Session-(2018)



(4) Guest seminar Date (10/8/2019)

**Topic:** -Importance of physical chemistry for various competition exam

**Expert/speaker** –Dr. Avadh Kishor Jha (Assistant professor)

Govt. shivnath science college. Rajnandgaon (C.G.)

| 10/8/19 Grust Seminor Page 3