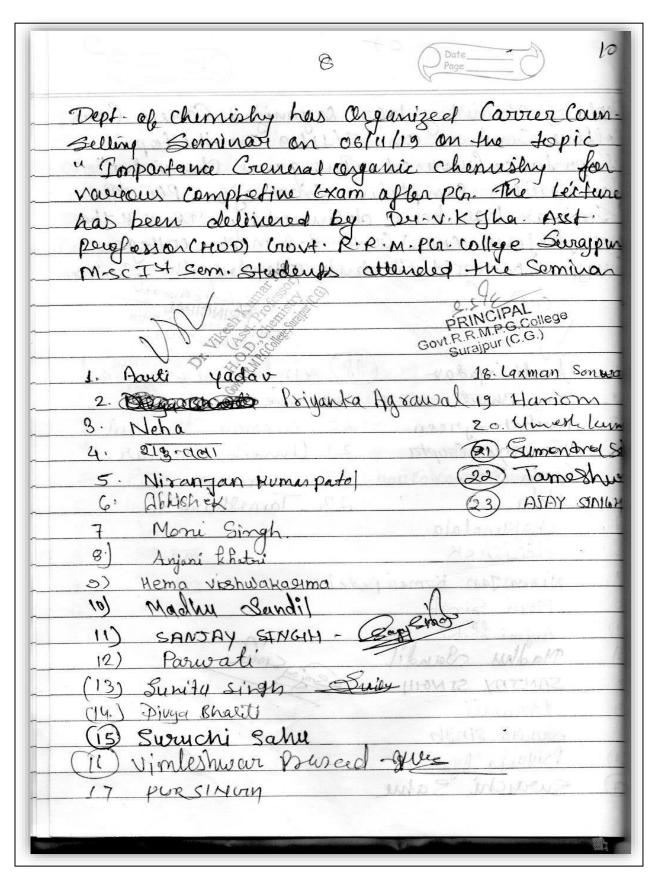

eer counselling seminar: - Date: 5/11/2019

**Topic:** - importance of general inorganic chemistry for various competitive exam **Expert/speaker** –Dr. Vikesh Kumar Jha (Assistant professor & HOD Department of chemistry)

Student participate: -M.Sc.1st sem.(chemistry) 07 Chemistry has organized been delivered by Students attended Govt.R.R.M.P.G.College Surajpur (C.G.) Aurti yadar vindeshwar Pousao 20 Konypoing Coupta Hema vishwakalima 92 6. 7, Shakunatala Abhishek 9 Nivanjan Kuman patel 10 11. 121 13 14 15 Psiyanka Agsawa

# (10) Career counselling seminar: - Date: 6/11/2019

**Topic:** -importance of general organic chemistry for various competitive exam **Expert/speaker:** -Dr. Vikesh Kumar Jha (Assistant professor & HOD) **Student** 

participate: -M.Sc.1<sup>st</sup> sem. (chemistry)



#### (11)Guest lecture

Date: 18/2/2020

**Topic:** -Electrochemistry (New approach to electrochemistry)

# **Expert/speaker:** -Dr. A. k. Jha (assistant professor & HOD of chemistry)

Govt. Shivnath science college, Rajnandgaon (C.G)

**Student participate: -**PG. (M.Sc. chemistry student)

| 18/02/20m Guest 5