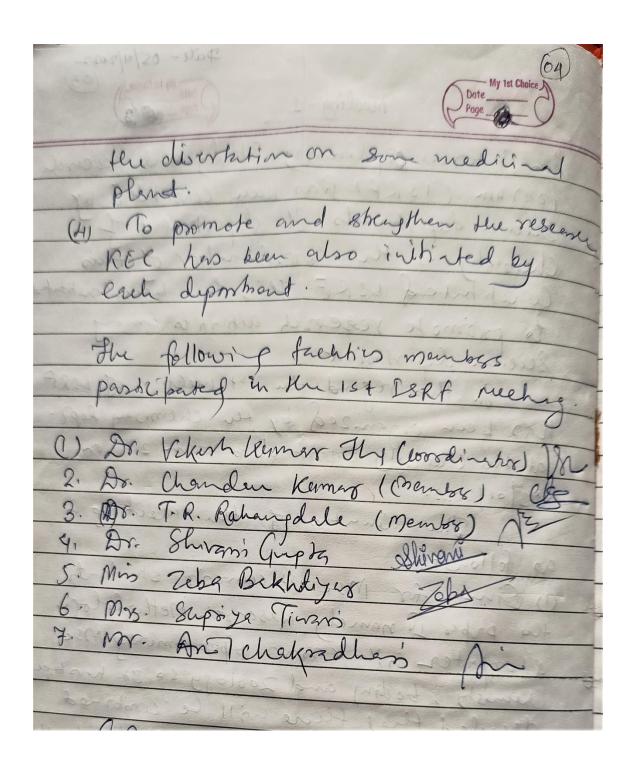

ere will be combined         |
| cless for this paper which will be trught   |
| by Dr. Chandon Kuns Asthis course is very   |
| important for Research so trondy review     |
| will be taken for this course.              |
| 12 As to proposate ocserch at the college.  |
| a straighturen work week                    |
| in the Lead . Too same out without the      |
| bours initiated by the Sept of Boorny and   |
| L'ambas and of Tantofy times                |
| " me study of terminidal effect of & force  |
| pland extret                                |
|                                             |
| (3) To strengthen research, In Mrse Student |
| a and sense a yet servesty weather to so    |
| for social out reach barry and write        |
| Teacher's Signature                         |



(19)KEC MEETING-1 (CONSTITUTION OF KEC)

DATE-06/01/2022

| Gor. RRM PG College Syrajpurs, CG