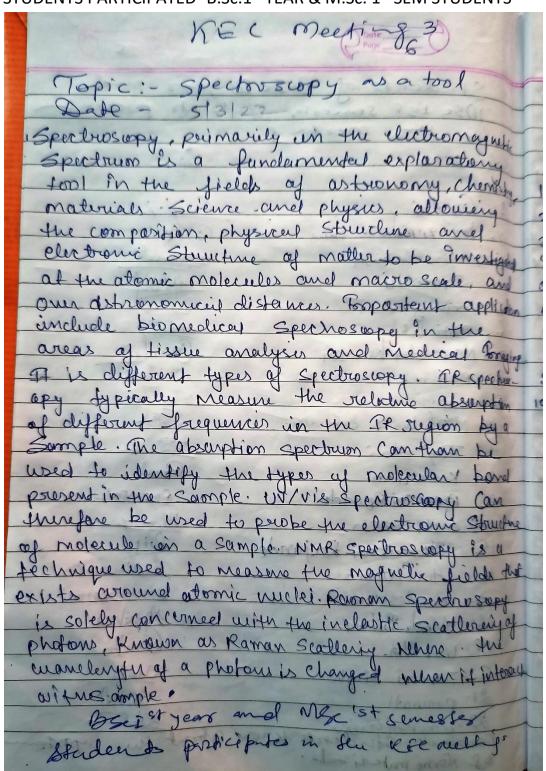

|
| 4. Souppada Zeba bakutiyan                         |

Bremo Students of BSCII years Me ist seneste students SN Name 1. Graytori O. MP PARAN ANSMAS 3. Vinecta Sinsh 4, Santoshi S. Winny lemm (, Moti lat > Narendog Kuman Abhishek 8' Abhishek Kumau Pal 9. Syman Syman 10. Notes kumon kushwaha 1. Roj Soni mustas Ramal. 12 Kamalbhan 1 124 13. Prem sei Bawade Poromear 14. mithlesh 15. Pitambay Rajuade 16. Spril Kum oct. Bindoweni it Bindeshwari Atrailera 18' Mamta Paikera 19. Urmila 20. Jamuni Lingh -पावती 21. parwati : Students know about the suporta 22 · Lower on Crusia of somo materials.

#### (21)KEC MEETING-3

#### DATE- 05/03/2022

**TOPIC- SPECTROSCOPY AS A TOOL** 

SPEAKER- Dr. VIKESH KUMAR JHA & Dr. CHANDAN KUMAR

STUDENTS PARTICIPATED- B.Sc.1st YEAR & M.Sc. 1st SEM STUDENTS



| B. G.C.M. Page 70                                                      |
|------------------------------------------------------------------------|
| Teacher merodoes present in the orache                                 |
| OD Dr. VK The                                                          |
| 12 Dr. Chandan Kerner                                                  |
| Name Sign                                                              |
| 1. Moti lal Studi.                                                     |
| 2 Vinoykumas am                                                        |
| 3 MD JAPANAMARY CALM                                                   |
| 4. Graytori Graytori                                                   |
| S Naviendry kymai Rindry