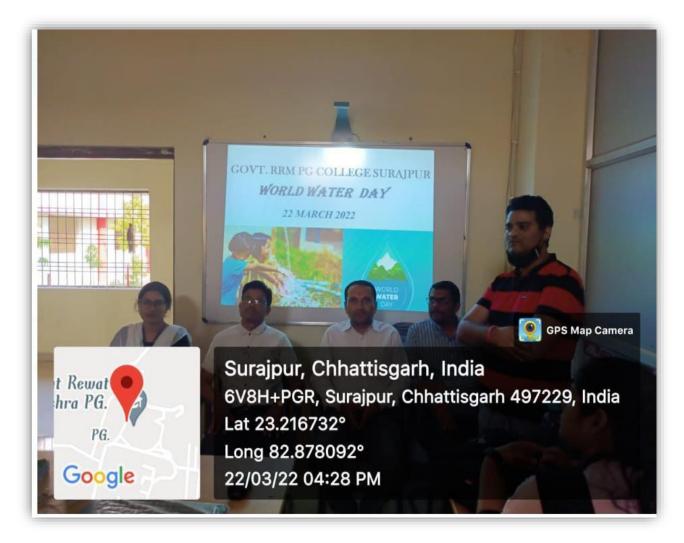

|
| where spectrosopy and be medel.                                        |
|                                                                        |

(22) Guest Lecture

Date: - 9/3/2022

**Topic- Strategy for preparation of (CSIR NET, GATE, SET and other competition exam.)** 

Expert/Speaker/Guest: - Dr. Sunita S. Sanwaria (Asst. Professor Department of chemistry)

Govt. Naveen Kanya Mahavidyalaya Surajpur (C.G.)

Student participate: - M.Sc. 1<sup>st</sup>, 2<sup>nd</sup> and 3rd Sem (Chemistry) students



(23) Seminar (Power point presentation)

Date: - 22/03/2022

**9Topic- World Water Day Celebrate** 

Expert/Speaker- Dr. V.K. Jha, Dr. Chandan Ku., Mr. C.B. Mishra, Mr. A.K. Paikra, Miss Zeba Bakhtiyar

Student Participate- PG.(Chemistry) students



(24) ISRF MEETING- 2

**DATE- 05/04/2022** 

SPEAKER-Dr. VIKESH KUMAR JHA (ASST PROF. & HOD CHEMISTRY)



Today, as April 2022, the Interdisciplinary Study and research from (ISRF) Committee, which is an integral approach of department of chemistry, zoology and Botany organized its mooting to have discussion on interdisciplinary academic and research purposes. This 2nd meeting hasbeen organized by department of Zoology at Room.

no - 83A an asion. 2022. The minutes of the meeting is as follow.

- 1. The Paper-III of M. Sc.-III Semester" Intellectual
  proposity, Human Rights and Environment: Basics"
  is a Compulsory paper-for M. Sc. Chemistry,
  Botany and Zoology. So, the TSRF Committee
  has decided to teach this paper Collectively
  by Dr. Chandan Kumar, H.O.D., Zoology, Gort.
  RAM